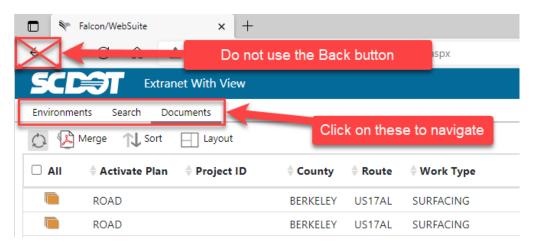

# Environments

Once you login to the Plans Online system, you will be presented with a couple of options for viewing plans. Click on the Environment to continue to the Search portal.

- The Extranet with View contains all road as-let and as-built plans.
- The RW Plats is a filtered version of Plans Online that show the available RW Plat plan sheets from projects since the policy for PAM #8 was implemented in 2011. This is not inclusive of every RW Plat contained within Plans Online, but is a good starting point to narrow down the search. Individual county/roads still need to be checked for plan sets containing RW Plats prior to 2011.
- The Standard Drawings contains a link to the roadway standard drawings.

# Navigation

Due to the new method that the Plans Online system remembers searches and information, please **DO NOT** press the BACK button of the web browser as this will log you out of the system. In order to navigate thru the different Plans Online options, click on the tabs at the top – **Environments, Search or Documents.** 