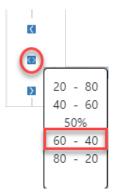

In the center of the screen, select the middle icon and select the 60-40 option.

In the bottom left of the screen, toggle on the check box for "Automatically view (or download) first file." This will show the first page of each plan set when selected.