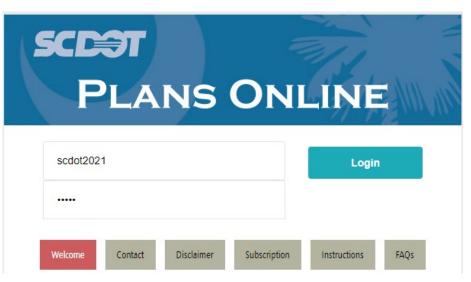

#### Logon to Plans Online

Once you have completed your subscription form and payment is received by the Plans Storage Office, you will receive a username and password.

Navigate to the SCDOT Doing Business page and click the link for the *Plans Online* extranet site. Enter the username and password into the appropriate boxes and press the Logon button.

If you have forgotten your username or password, you should contact the Plans Storage office. Please be aware that the password can only be reset *manually* during normal business hours from 8:00 am to 5:00 pm – Monday through Friday.