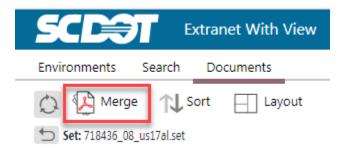

Showing 1 to 9 of 9 matches

Select the "All" button to select all of the plan sheets (either the entire plan set or a filtered version). You can also deselect any plan sheets that you do not want to be included. Press the **Merge** button to merge the selected files into a multipage pdf for viewing.