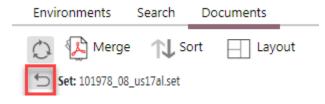

You can also use the "return set" icon to return back to the Set search results page.