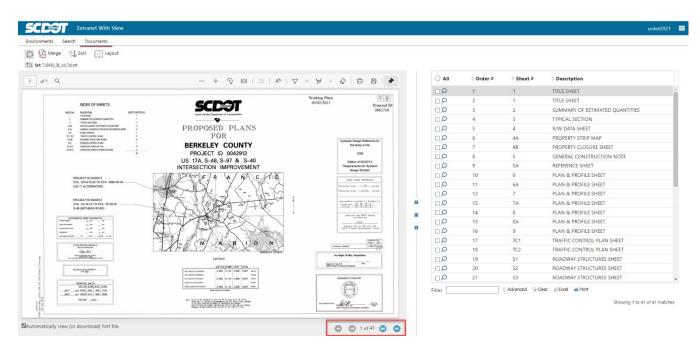

#### **Viewing Documents**

The contents of the plan set will be shown on the Document Results page. Select the Layout button and select Viewer – Document List as the layout of choice.

| SCENT Extranet                   | With View                  |
|----------------------------------|----------------------------|
| Environments Search Docum        | ents                       |
| 🚫 🚱 Merge 🔨 Sort                 | Layout                     |
| <b>Set:</b> 718436_08_us17al.set | 🛄 Document List            |
|                                  | 📑 Document List   Viewer   |
|                                  | 🗸 💽 Viewer   Document List |
|                                  |                            |

In the center of the screen, select the middle icon and select the 60-40 option.

In the bottom left of the screen, toggle on the check box for "Automatically view (or download) first file." This will show the first page of each plan set when selected.

### Automatically view (or download) first file.

Use the **VCR buttons** in the bottom right of the plan sheet to scroll thru the plan sheets. Alternatively, you can click the magnifying glass for each individual sheet on the right side.